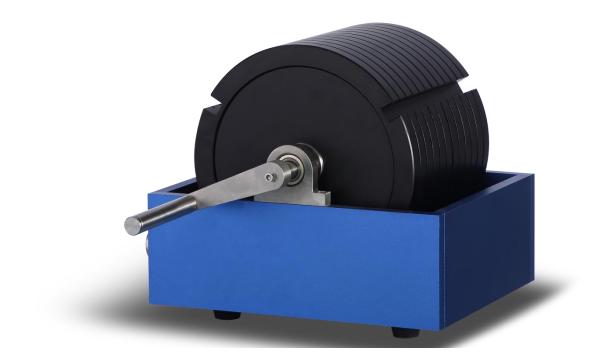

## **Product Description**

LC-1 tensile machine test special sample cutter is used to cut samples of various plastic films, papers and other materials before stretching, peeling, heat sealing and other experiments. This product has a compact structure and is easy to operate. The cut samples are smooth and burr-free, thus avoiding measurement differences caused by poor sample cutting.

## Specifications

| Item              | Specifications              |
|-------------------|-----------------------------|
| Sample size       | 15mm×210mm (Optional width) |
| Number of samples | 10 pcs (Single Layer)       |
| Sample thickness  | ≤ 300 μm                    |
| Product size      | 395×280×250mm               |
| Weight            | 14.8 kg                     |

## Features

- All made of high-quality steel, compact structure, easy to assemble and disassemble.
- Sturdy and durable, labor-saving and easy to operate.
- The cut samples have precise dimensions, no damage, and smooth edges without burrs.
- Different cutting widths can be customized according to each household's requirements.